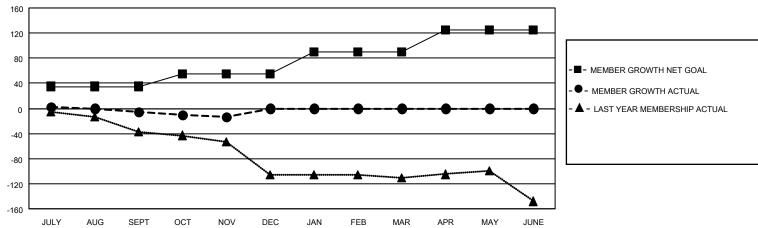

## GOALS AND ACTUAL MEMBERS CUMULATIVE

| DROPPED CLUBS: 2 |    | 16 CLUBS OF 77 ADDED 1 OR MORE | GENDER DISTRIBUTION       |                |   |
|------------------|----|--------------------------------|---------------------------|----------------|---|
|                  |    | NEW MEMBERS                    | MALE                      | 1,230 (71.35%) |   |
|                  |    |                                | FEMALE                    | 494 (28.65%)   |   |
| DROPPED MEMBERS  |    |                                |                           |                |   |
| DECEASED         | 10 | CLICK HERE FOR CUMULATIVE      | TOTAL FAMILY UNIT MEMBERS |                | 0 |
| CLUB CANCELLED   | 0  | MEMBERSHIP DATA                |                           |                |   |
| OTHER            | 41 |                                | FAMILY MEMBERS            | S PAYING HALF  | U |
| TOTAL            | 51 |                                |                           |                |   |