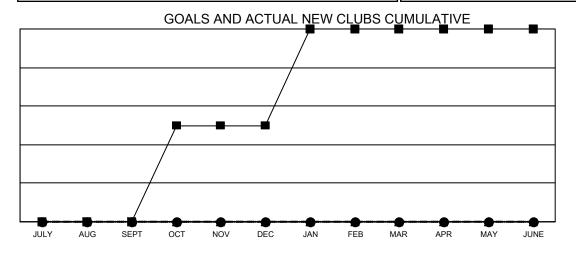

■- CURRENT YEAR GOALS FOR NEW CLUBS

- ● - CURRENT YEAR ACTUAL NEW CLUBS

▲ - LAST YEAR ACTUAL NEW CLUBS